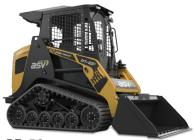

## COMPACT TRACK LOADERS

RT-25

RT-65 MAX-SERIES

RT-40

VT-70 HIGH OUTPUT MAX-series

RT-50

RT-75 MAX-series

RT-75 HEAVY DUTY

RT-135 MAX-SERIES

RT-135 FORESTRY

RS-75 MAX-SERIES

VS-75 MAX-SERIES

|            | RT-25      | RT-40      | RT-50      | RT-65      | VT-70 HO   | RT-75      | RT-75 HD   | RT-135     | RT-135 F   | RS-75      | VS-75      |
|------------|------------|------------|------------|------------|------------|------------|------------|------------|------------|------------|------------|
| HORSEPOWER | 24.7 hp    | 38.2 hp    | 53.8 hp    | 67.0 hp    | 74.3 hp    | 74.0 hp    | 74.0 hp    | 132 hp     | 132 hp     | 74.2 hp    | 74.2 hp    |
|            | (18.4 kW)  | (28.5 kW)  | (40.1 kW)  | (50 kW)    | (55.4 kW)  | (55 kW)    | (55 kW)    | (98.4 kW)  | (98.4 kW)  | (55 kW)    | (55 kW)    |
| OPERATING  | 3,755 lbs  | 4,005 lbs  | 5180 lbs   | 7,480 lbs  | 8,035 lbs  | 9,060 lbs  | 9,210 lbs  | 11,265 lbs | 12,990 lbs | 7,595 lbs  | 8,910 lbs  |
| WEIGHT     | (1,703 kg) | (1,817 kg) | (2,349 kg) | (3,461 kg) | (3,645 kg) | (4,110 kg) | (4,178 kg) | (5,110 kg) | (5892 kg)  | (3,445 kg) | (4,042 kg) |
| ROC @ 35%  | 665 lbs    | 931 lbs    | 1,400 lbs  | 1,925 lbs  | 2,328 lbs  | 2,750 lbs  | 2,800 lbs  | 3,535 lbs  | 4,150 lbs  | 1,820 lbs  | 2,450 lbs  |
|            | (302 kg)   | (422 kg)   | (635 kg)   | (873 kg)   | (1,056 kg) | (1,247 kg) | (1,270 kg) | (1,603 kg) | (1882 kg)  | (825 kg)   | (1,111 kg) |
| ROC @ 50%  | 950 lbs    | 1,330 lbs  | 2,000 lbs  | 2,750 lbs  | 3,325 lbs  | 3,929 lbs  | 4,000 lbs  | 5,050 lbs  | 5350 lbs   | 2,600 lbs  | 3,500 lbs  |
|            | (431 kg)   | (603 kg)   | (907 kg)   | (1,247 kg) | (1,056 kg) | (1,782 kg) | (1,814 kg) | (2,291 kg) | (2427 kg)  | (1,179 kg) | (1,587 kg) |