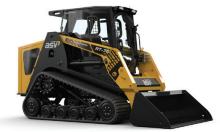

## COMPACT TRACK LOADERS

RT-25

RT-65 MAX-SERIES

RT-40

VT-70 HIGH OUTPUT MAX-series

RT-50

RT-75 MAX-series

RT-75 HEAVY DUTY

RT-135 MAX-SERIES

RT-135 FORESTRY

RS-75 MAX-SERIES

VS-75 MAX-SERIES

|            | RT-25      | RT-40      | RT-50      | RT-65      | VT-70 HO   | RT-75      | RT-75 HD   | RT-135     | RT-135 F   | RS-75      | VS-75      |
|------------|------------|------------|------------|------------|------------|------------|------------|------------|------------|------------|------------|
| HORSEPOWER | 24.7 hp    | 38.2 hp    | 53.8 hp    | 67.0 hp    | 74.3 hp    | 74.0 hp    | 74.0 hp    | 132 hp     | 132 hp     | 74.2 hp    | 74.2 hp    |
|            | (18.4 kW)  | (28.5 kW)  | (40.1 kW)  | (50 kW)    | (55.4 kW)  | (55 kW)    | (55 kW)    | (98.4 kW)  | (98.4 kW)  | (55 kW)    | (55 kW)    |
| OPERATING  | 3,755 lbs  | 4,005 lbs  | 5180 lbs   | 7,480 lbs  | 8,035 lbs  | 9,060 lbs  | 9,210 lbs  | 11,265 lbs | 12,990 lbs | 7,595 lbs  | 8,910 lbs  |
| WEIGHT     | (1,703 kg) | (1,817 kg) | (2,349 kg) | (3,461 kg) | (3,645 kg) | (4,110 kg) | (4,178 kg) | (5,110 kg) | (5892 kg)  | (3,445 kg) | (4,042 kg) |
| ROC @ 35%  | 665 lbs    | 931 lbs    | 1,400 lbs  | 1,925 lbs  | 2,328 lbs  | 2,750 lbs  | 2,800 lbs  | 3,535 lbs  | 4,150 lbs  | 1,820 lbs  | 2,450 lbs  |
|            | (302 kg)   | (422 kg)   | (635 kg)   | (873 kg)   | (1,056 kg) | (1,247 kg) | (1,270 kg) | (1,603 kg) | (1882 kg)  | (825 kg)   | (1,111 kg) |
| ROC @ 50%  | 950 lbs    | 1,330 lbs  | 2,000 lbs  | 2,750 lbs  | 3,325 lbs  | 3,929 lbs  | 4,000 lbs  | 5,050 lbs  | 5350 lbs   | 2,600 lbs  | 3,500 lbs  |
|            | (431 kg)   | (603 kg)   | (907 kg)   | (1,247 kg) | (1,056 kg) | (1,782 kg) | (1,814 kg) | (2,291 kg) | (2427 kg)  | (1,179 kg) | (1,587 kg) |