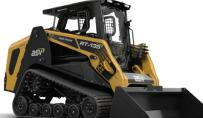

RT-135 MAX-SERIES

RT-135 FORESTRY

RS-75 MAX-SERIES

VS-75 MAX-SERIES

|            | RT-25      | RT-40      | RT-50      | RT-65      | VT-70 HO   | RT-75      | RT-75 HD   | RT-135     | RT-135 F   | RS-75      | VS-75      |
|------------|------------|------------|------------|------------|------------|------------|------------|------------|------------|------------|------------|
| HORSEPOWER | 24.7 hp    | 38.2 hp    | 53.8 hp    | 67.0 hp    | 74.3 hp    | 74.0 hp    | 74.0 hp    | 132 hp     | 132 hp     | 74.2 hp    | 74.2 hp    |
|            | (18.4 kW)  | (28.5 kW)  | (40.1 kW)  | (50 kW)    | (55.4 kW)  | (55 kW)    | (55 kW)    | (98.4 kW)  | (98.4 kW)  | (55 kW)    | (55 kW)    |
| OPERATING  | 3,755 lbs  | 4,005 lbs  | 5180 lbs   | 7,480 lbs  | 8,035 lbs  | 9,060 lbs  | 9,210 lbs  | 11,265 lbs | 12,990 lbs | 7,595 lbs  | 8,910 lbs  |
| WEIGHT     | (1,703 kg) | (1,817 kg) | (2,349 kg) | (3,461 kg) | (3,645 kg) | (4,110 kg) | (4,178 kg) | (5,110 kg) | (5892 kg)  | (3,445 kg) | (4,042 kg) |
| ROC @ 35%  | 665 lbs    | 931 lbs    | 1,400 lbs  | 1,925 lbs  | 2,328 lbs  | 2,750 lbs  | 2,800 lbs  | 3,535 lbs  | 4,150 lbs  | 1,820 lbs  | 2,450 lbs  |
|            | (302 kg)   | (422 kg)   | (635 kg)   | (873 kg)   | (1,056 kg) | (1,247 kg) | (1,270 kg) | (1,603 kg) | (1882 kg)  | (825 kg)   | (1,111 kg) |
| ROC @ 50%  | 950 lbs    | 1,330 lbs  | 2,000 lbs  | 2,750 lbs  | 3,325 lbs  | 3,929 lbs  | 4,000 lbs  | 5,050 lbs  | 5350 lbs   | 2,600 lbs  | 3,500 lbs  |
|            | (431 kg)   | (603 kg)   | (907 kg)   | (1,247 kg) | (1,056 kg) | (1,782 kg) | (1,814 kg) | (2,291 kg) | (2427 kg)  | (1,179 kg) | (1,587 kg) |