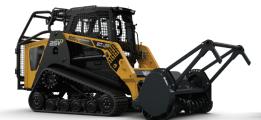

RT-135 MAX-SERIES

RT-135 FORESTRY

RS-75 MAX-SERIES

VS-75 MAX-SERIES

|            | RT-25      | RT-40      | RT-50      | RT-65      | VT-70 HO   | RT-75      | RT-75 HD   | RT-135     | RT-135 F   | RS-75      | VS-75      |
|------------|------------|------------|------------|------------|------------|------------|------------|------------|------------|------------|------------|
| HORSEPOWER | 24.7 hp    | 38.2 hp    | 53.8 hp    | 67.0 hp    | 74.3 hp    | 74.0 hp    | 74.0 hp    | 132 hp     | 132 hp     | 74.2 hp    | 74.2 hp    |
|            | (18.4 kW)  | (28.5 kW)  | (40.1 kW)  | (50 kW)    | (55.4 kW)  | (55 kW)    | (55 kW)    | (98.4 kW)  | (98.4 kW)  | (55 kW)    | (55 kW)    |
| OPERATING  | 3,755 lbs  | 4,005 lbs  | 5180 lbs   | 7,480 lbs  | 8,035 lbs  | 9,060 lbs  | 9,210 lbs  | 11,265 lbs | 12,990 lbs | 7,595 lbs  | 8,910 lbs  |
| WEIGHT     | (1,703 kg) | (1,817 kg) | (2,349 kg) | (3,461 kg) | (3,645 kg) | (4,110 kg) | (4,178 kg) | (5,110 kg) | (5892 kg)  | (3,445 kg) | (4,042 kg) |
| ROC @ 35%  | 665 lbs    | 931 lbs    | 1,400 lbs  | 1,925 lbs  | 2,328 lbs  | 2,750 lbs  | 2,800 lbs  | 3,535 lbs  | 4,150 lbs  | 1,820 lbs  | 2,450 lbs  |
|            | (302 kg)   | (422 kg)   | (635 kg)   | (873 kg)   | (1,056 kg) | (1,247 kg) | (1,270 kg) | (1,603 kg) | (1882 kg)  | (825 kg)   | (1,111 kg) |
| ROC @ 50%  | 950 lbs    | 1,330 lbs  | 2,000 lbs  | 2,750 lbs  | 3,325 lbs  | 3,929 lbs  | 4,000 lbs  | 5,050 lbs  | 5350 lbs   | 2,600 lbs  | 3,500 lbs  |
|            | (431 kg)   | (603 kg)   | (907 kg)   | (1,247 kg) | (1,056 kg) | (1,782 kg) | (1,814 kg) | (2,291 kg) | (2427 kg)  | (1,179 kg) | (1,587 kg) |