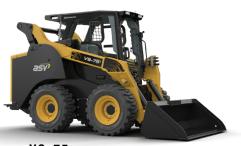

RT-135 MAX-SERIES

RT-135 FORESTRY

RS-75 MAX-SERIES

VS-75 MAX-SERIES

|            | RT-25      | RT-40      | RT-50      | RT-65      | VT-70 HO   | RT-75      | RT-75 HD   | RT-135     | RT-135 F   | RS-75      | VS-75      |
|------------|------------|------------|------------|------------|------------|------------|------------|------------|------------|------------|------------|
| HORSEPOWER | 24.7 hp    | 38.2 hp    | 53.8 hp    | 67.0 hp    | 74.3 hp    | 74.0 hp    | 74.0 hp    | 132 hp     | 132 hp     | 74.2 hp    | 74.2 hp    |
|            | (18.4 kW)  | (28.5 kW)  | (40.1 kW)  | (50 kW)    | (55.4 kW)  | (55 kW)    | (55 kW)    | (98.4 kW)  | (98.4 kW)  | (55 kW)    | (55 kW)    |
| OPERATING  | 3,755 lbs  | 4,005 lbs  | 5180 lbs   | 7,480 lbs  | 8,035 lbs  | 9,060 lbs  | 9,210 lbs  | 11,265 lbs | 12,990 lbs | 7,595 lbs  | 8,910 lbs  |
| WEIGHT     | (1,703 kg) | (1,817 kg) | (2,349 kg) | (3,461 kg) | (3,645 kg) | (4,110 kg) | (4,178 kg) | (5,110 kg) | (5892 kg)  | (3,445 kg) | (4,042 kg) |
| ROC @ 35%  | 665 lbs    | 931 lbs    | 1,400 lbs  | 1,925 lbs  | 2,328 lbs  | 2,750 lbs  | 2,800 lbs  | 3,535 lbs  | 4,150 lbs  | 1,820 lbs  | 2,450 lbs  |
|            | (302 kg)   | (422 kg)   | (635 kg)   | (873 kg)   | (1,056 kg) | (1,247 kg) | (1,270 kg) | (1,603 kg) | (1882 kg)  | (825 kg)   | (1,111 kg) |
| ROC @ 50%  | 950 lbs    | 1,330 lbs  | 2,000 lbs  | 2,750 lbs  | 3,325 lbs  | 3,929 lbs  | 4,000 lbs  | 5,050 lbs  | 5350 lbs   | 2,600 lbs  | 3,500 lbs  |
|            | (431 kg)   | (603 kg)   | (907 kg)   | (1,247 kg) | (1,056 kg) | (1,782 kg) | (1,814 kg) | (2,291 kg) | (2427 kg)  | (1,179 kg) | (1,587 kg) |