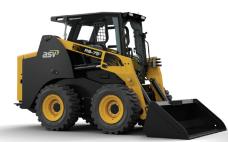

RT-135 MAX-SERIES

RT-135 FORESTRY

RS-75 MAX-SERIES

VS-75 MAX-SERIES

|            | RT-25      | RT-40      | RT-50      | RT-65      | VT-70 HO   | RT-75      | RT-75 HD   | RT-135     | RT-135 F   | RS-75      | VS-75      |
|------------|------------|------------|------------|------------|------------|------------|------------|------------|------------|------------|------------|
| HORSEPOWER | 24.7 hp    | 38.2 hp    | 53.8 hp    | 67.0 hp    | 74.3 hp    | 74.0 hp    | 74.0 hp    | 132 hp     | 132 hp     | 74.2 hp    | 74.2 hp    |
|            | (18.4 kW)  | (28.5 kW)  | (40.1 kW)  | (50 kW)    | (55.4 kW)  | (55 kW)    | (55 kW)    | (98.4 kW)  | (98.4 kW)  | (55 kW)    | (55 kW)    |
| OPERATING  | 3,755 lbs  | 4,005 lbs  | 5180 lbs   | 7,480 lbs  | 8,035 lbs  | 9,060 lbs  | 9,210 lbs  | 11,265 lbs | 12,990 lbs | 7,595 lbs  | 8,910 lbs  |
| WEIGHT     | (1,703 kg) | (1,817 kg) | (2,349 kg) | (3,461 kg) | (3,645 kg) | (4,110 kg) | (4,178 kg) | (5,110 kg) | (5892 kg)  | (3,445 kg) | (4,042 kg) |
| ROC @ 35%  | 665 lbs    | 931 lbs    | 1,400 lbs  | 1,925 lbs  | 2,328 lbs  | 2,750 lbs  | 2,800 lbs  | 3,535 lbs  | 4,150 lbs  | 1,820 lbs  | 2,450 lbs  |
|            | (302 kg)   | (422 kg)   | (635 kg)   | (873 kg)   | (1,056 kg) | (1,247 kg) | (1,270 kg) | (1,603 kg) | (1882 kg)  | (825 kg)   | (1,111 kg) |
| ROC @ 50%  | 950 lbs    | 1,330 lbs  | 2,000 lbs  | 2,750 lbs  | 3,325 lbs  | 3,929 lbs  | 4,000 lbs  | 5,050 lbs  | 5350 lbs   | 2,600 lbs  | 3,500 lbs  |
|            | (431 kg)   | (603 kg)   | (907 kg)   | (1,247 kg) | (1,056 kg) | (1,782 kg) | (1,814 kg) | (2,291 kg) | (2427 kg)  | (1,179 kg) | (1,587 kg) |