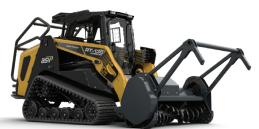

RT-135 MAX-SERIES

RT-135 FORESTRY

RS-75 MAX-SERIES

VS-75 MAX-SERIES

|            | RT-25      | RT-40      | RT-50      | RT-65      | VT-70 HO   | RT-75      | RT-75 HD   | RT-135     | RT-135 F   | RS-75      | VS-75      |
|------------|------------|------------|------------|------------|------------|------------|------------|------------|------------|------------|------------|
| HORSEPOWER | 24.7 hp    | 38.2 hp    | 53.8 hp    | 67.0 hp    | 74.3 hp    | 74.0 hp    | 74.0 hp    | 132 hp     | 132 hp     | 74.2 hp    | 74.2 hp    |
|            | (18.4 kW)  | (28.5 kW)  | (40.1 kW)  | (50 kW)    | (55.4 kW)  | (55 kW)    | (55 kW)    | (98.4 kW)  | (98.4 kW)  | (55 kW)    | (55 kW)    |
| OPERATING  | 3,755 lbs  | 4,005 lbs  | 5180 lbs   | 7,480 lbs  | 8,035 lbs  | 9,060 lbs  | 9,210 lbs  | 11,265 lbs | 12,990 lbs | 7,595 lbs  | 8,910 lbs  |
| WEIGHT     | (1,703 kg) | (1,817 kg) | (2,349 kg) | (3,461 kg) | (3,645 kg) | (4,110 kg) | (4,178 kg) | (5,110 kg) | (5892 kg)  | (3,445 kg) | (4,042 kg) |
| ROC @ 35%  | 665 lbs    | 931 lbs    | 1,400 lbs  | 1,925 lbs  | 2,328 lbs  | 2,750 lbs  | 2,800 lbs  | 3,535 lbs  | 4,150 lbs  | 1,820 lbs  | 2,450 lbs  |
|            | (302 kg)   | (422 kg)   | (635 kg)   | (873 kg)   | (1,056 kg) | (1,247 kg) | (1,270 kg) | (1,603 kg) | (1882 kg)  | (825 kg)   | (1,111 kg) |
| ROC @ 50%  | 950 lbs    | 1,330 lbs  | 2,000 lbs  | 2,750 lbs  | 3,325 lbs  | 3,929 lbs  | 4,000 lbs  | 5,050 lbs  | 5350 lbs   | 2,600 lbs  | 3,500 lbs  |
|            | (431 kg)   | (603 kg)   | (907 kg)   | (1,247 kg) | (1,056 kg) | (1,782 kg) | (1,814 kg) | (2,291 kg) | (2427 kg)  | (1,179 kg) | (1,587 kg) |