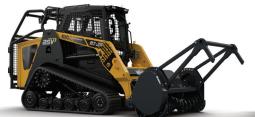

has built a legacy in the compact equipment industry. We pioneered the Posi-Track® compact track loader and now offer an entire machine lineup that's engineered and built to deliver uncompromising performance. We design and manufacture premium compact track loaders and skid steers that are purpose-built to lead the industry in hydraulic performance, tractive effort, undercarriage technology, reliability, serviceability, and comfort on any terrain. From small landscaping projects and residential construction jobs to acres of excavation, ASV's all-terrain machines enable you to work in more places and in more conditions so you can get more done every day.



## COMPACT TRACK LOADERS



**RT-25** 



RT-40



RT-50



**RT-65** MAX-SERIES



VT-70 HIGH OUTPUT MAX-SERIES



RT-75 MAX-SERIES



RT-75 HEAVY DUTY MAX-SERIES



RT-135 MAX-SERIES



RT-135 FORESTRY MAX-SERIES

## SKID STEERS



RS-75 MAX-SERIES



VS-75 MAX-SERIES

|            | RT-25      | RT-40      | RT-50     | RT-65      | VT-70 HO   | RT-75      | RT-75 HD   | RT-135     | RT-135 F   | RS-75      | VS-75      |
|------------|------------|------------|-----------|------------|------------|------------|------------|------------|------------|------------|------------|
| HORSEPOWER | 24.7 hp    | 38.2 hp    | 49.6 hp   | 67.0 hp    | 74.3 hp    | 74.0 hp    | 74.0 hp    | 132 hp     | 132 hp     | 74.2 hp    | 74.2 hp    |
|            | (18.4 kW)  | (28.5 kW)  | (37 kW)   | (50 kW)    | (55.4 kW)  | (55 kW)    | (55 kW)    | (98.4 kW)  | (98.4 kW)  | (55 kW)    | (55 kW)    |
| OPERATING  | 3,755 lbs  | 4,005