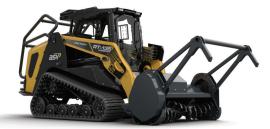

y. We pioneered the Posi-Track® compact track loader and now offer an entire machine lineup that's engineered and built to deliver uncompromising performance. We design and manufacture premium compact track loaders and skid steers that are purpose-built to lead the industry in hydraulic performance, tractive effort, undercarriage technology, reliability, serviceability, and comfort on any terrain. From small landscaping projects and residential construction jobs to acres of excavation, ASV's all-terrain machines enable you to work in more places and in more conditions so you can get more done every day.



## COMPACT TRACK LOADERS



**RT-25** 



RT-40



RT-50



**RT-65** MAX-SERIES



VT-70 HIGH OUTPUT MAX-SERIES



RT-75 MAX-SERIES



RT-75 HEAVY DUTY MAX-SERIES



RT-135 MAX-SERIES



RT-135 FORESTRY MAX-SERIES

## SKID STEERS



RS-75 MAX-SERIES



VS-75 MAX-SERIES

|            | RT-25      | RT-40      | RT-50     | RT-65      | VT-70 HO   | RT-75      | RT-75 HD   | RT-135     | RT-135 F   | RS-75      | VS-75      |
|------------|------------|------------|-----------|------------|------------|------------|------------|------------|------------|------------|------------|
| HORSEPOWER | 24.7 hp    | 38.2 hp    | 49.6 hp   | 67.0 hp    | 74.3 hp    | 74.0 hp    | 74.0 hp    | 132 hp     | 132 hp     | 74.2 hp    | 74.2 hp    |
|            | (18.4 kW)  | (28.5 kW)  | (37 kW)   | (50 kW)    | (55.4 kW)  | (55 kW)    | (55 kW)    | (98.4 kW)  | (98.4 kW)  | (55 kW)    | (55 kW)    |
| OPERATING  | 3,755 lbs  | 4,005 lbs  | 5350 lbs  | 7,480 lbs  | 8,035 lbs  | 9,060 l