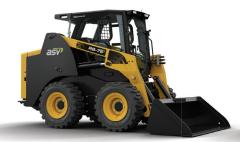

## SKID STEERS

RS-75 MAX-SERIES

VS-75 MAX-SERIES

|            | RT-25      | RT-40      | RT-50     | RT-65      | VT-70 HO   | RT-75      | RT-75 HD   | RT-135     | RT-135 F   | RS-75      | VS-75      |
|------------|------------|------------|-----------|------------|------------|------------|------------|------------|------------|------------|------------|
| HORSEPOWER | 24.7 hp    | 38.2 hp    | 49.6 hp   | 67.0 hp    | 74.3 hp    | 74.0 hp    | 74.0 hp    | 132 hp     | 132 hp     | 74.2 hp    | 74.2 hp    |
|            | (18.4 kW)  | (28.5 kW)  | (37 kW)   | (50 kW)    | (55.4 kW)  | (55 kW)    | (55 kW)    | (98.4 kW)  | (98.4 kW)  | (55 kW)    | (55 kW)    |
| OPERATING  | 3,755 lbs  | 4,005 lbs  | 5350 lbs  | 7,480 lbs  | 8,035 lbs  | 9,060 lbs  | 9,210 lbs  | 11,265 lbs | 12,990 lbs | 7,595 lbs  | 8,910 lbs  |
| WEIGHT     | (1,703 kg) | (1,817 kg) | (2427 kg) | (3,461 kg) | (3,645 kg) | (4,110 kg) | (4,178 kg) | (5,110 kg) | (5892 kg)  | (3,445 kg) | (4,042 kg) |
| ROC @ 35%  | 665 lbs    | 931 lbs    | 1,400 lbs | 1,925 lbs  | 2,328 lbs  | 2,750 lbs  | 2,800 lbs  | 3,535 lbs  | 4,150 lbs  | 1,820 lbs  | 2,450 lbs  |
|            | (302 kg)   | (422 kg)   | (635 kg)  | (873 kg)   | (1,056 kg) | (1,247 kg) | (1,270 kg) | (1,603 kg) | (1882 kg)  | (825 kg)   | (1,111 kg) |
| ROC @ 50%  | 950 lbs    | 1,330 lbs  | 2,000 lbs | 2,750 lbs  | 3,325 lbs  | 3,929 lbs  | 4,000 lbs  | 5,050 lbs  | 5350 lbs   | 2,600 lbs  | 3,500 lbs  |
|            | (431 kg)   | (603 kg)   | (907 kg)  | (1,247 kg) | (1,056 kg) | (1,782 kg) | (1,814 kg) | (2,291 kg) | (2427 kg)  | (1,179 kg) | (1,587 kg) |