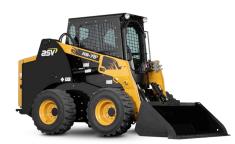

## SKID STEERS

**RS-75** 

**VS-75** 

|            | RT-25      | RT-40      | RT-50      | RT-65      | VT-70 HO   | RT-75      | RT-75 HD   | RT-135     | RT-135 F   | RS-75      | VS-75      |
|------------|------------|------------|------------|------------|------------|------------|------------|------------|------------|------------|------------|
| HORSEPOWER | 24.7 hp    | 38.2 hp    | 53.8 hp    | 67.0 hp    | 74.3 hp    | 74.0 hp    | 74.0 hp    | 132 hp     | 132 hp     | 74.2 hp    | 74.2 hp    |
|            | (18.4 kW)  | (28.5 kW)  | (40.1 kW)  | (50 kW)    | (55.4 kW)  | (55 kW)    | (55 kW)    | (98.4 kW)  | (98.4 kW)  | (55 kW)    | (55 kW)    |
| OPERATING  | 3,755 lbs  | 4,005 lbs  | 5,180 lbs  | 7,480 lbs  | 8,035 lbs  | 9,060 lbs  | 9,210 lbs  | 11,265 lbs | 12,990 lbs | 7,425 lbs  | 8,740 lbs  |
| WEIGHT     | (1,703 kg) | (1,817 kg) | (2,349 kg) | (3,461 kg) | (3,645 kg) | (4,110 kg) | (4,178 kg) | (5,110 kg) | (5892 kg)  | (3,367 kg) | (3,964 kg) |
| ROC @ 35%  | 665 lbs    | 931 lbs    | 1,400 lbs  | 1,925 lbs  | 2,328 lbs  | 2,750 lbs  | 2,800 lbs  | 3,535 lbs  | 4,150 lbs  | 2,450 lbs  | 1,820 lbs  |
|            | (302 kg)   | (422 kg)   | (635 kg)   | (873 kg)   | (1,056 kg) | (1,247 kg) | (1,270 kg) | (1,603 kg) | (1882 kg)  | (1,111 kg) | (825 kg)   |
| ROC @ 50%  | 950 lbs    | 1,330 lbs  | 2,000 lbs  | 2,750 lbs  | 3,325 lbs  | 3,929 lbs  | 4,000 lbs  | 5,050 lbs  | 5,929 lbs  | 2,600 lbs  | 3,500 lbs  |
|            | (431 kg)   | (603 kg)   | (907 kg)   | (1,247 kg) | (1,056 kg) | (1,782 kg) | (1,814 kg) | (2,291 kg) | (2683 kg)  | (1,179 kg) | (1,587 kg) |