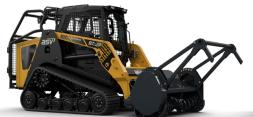

has built a legacy in the compact equipment industry. We pioneered the Posi-Track® compact track loader and now offer an entire machine lineup that's engineered and built to deliver uncompromising performance. We design and manufacture premium compact track loaders and skid steers that are purpose-built to lead the industry in hydraulic performance, tractive effort, undercarriage technology, reliability, serviceability, and comfort on any terrain. From small landscaping projects and residential construction jobs to acres of excavation, ASV's all-terrain machines enable you to work in more places and in more conditions so you can get more done every day.



## COMPACT TRACK LOADERS



**RT-25** 



RT-40



RT-50



**RT-65** MAX-SERIES



VT-70 HIGH OUTPUT MAX-SERIES



RT-75 MAX-SERIES



RT-75 HEAVY DUTY MAX-SERIES



RT-135



RT-135 FORESTRY

## SKID STEERS



**RS-75** 



**VS-75** 

|            | RT-25      | RT-40      | RT-50      | RT-65      | VT-70 HO   | RT-75      | RT-75 HD   | RT-135     | RT-135 F   | RS-75      | VS-75      |
|------------|------------|------------|------------|------------|------------|------------|------------|------------|------------|------------|------------|
| HORSEPOWER | 24.7 hp    | 38.2 hp    | 53.8 hp    | 67.0 hp    | 74.3 hp    | 74.0 hp    | 74.0 hp    | 132 hp     | 132 hp     | 74.2 hp    | 74.2 hp    |
|            | (18.4 kW)  | (28.5 kW)  | (40.1 kW)  | (50 kW)    | (55.4 kW)  | (55 kW)    | (55 kW)    | (98.4 kW)  | (98.4 kW)  | (55 kW)    | (55 kW)    |
| OPERATING  | 3,755 lbs  | 4,005 lbs  | 5,180 lbs  | 7,480 lbs