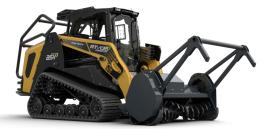

ent industry. We pioneered the Posi-Track® compact track loader and now offer an entire machine lineup that's engineered and built to deliver uncompromising performance. We design and manufacture premium compact track loaders and skid steers that are purpose-built to lead the industry in hydraulic performance, tractive effort, undercarriage technology, reliability, serviceability, and comfort on any terrain. From small landscaping projects and residential construction jobs to acres of excavation, ASV's all-terrain machines enable you to work in more places and in more conditions so you can get more done every day.



## COMPACT TRACK LOADERS



**RT-25** 



RT-40



RT-50



**RT-65** MAX-SERIES



VT-70 HIGH OUTPUT MAX-SERIES



RT-75 MAX-SERIES



RT-75 HEAVY DUTY MAX-SERIES



RT-135



RT-135 FORESTRY

## SKID STEERS



**RS-75** 



**VS-75** 

|            | RT-25      | RT-40      | RT-50      | RT-65      | VT-70 HO   | RT-75      | RT-75 HD   | RT-135     | RT-135 F   | RS-75      | VS-75      |
|------------|------------|------------|------------|------------|------------|------------|------------|------------|------------|------------|------------|
| HORSEPOWER | 24.7 hp    | 38.2 hp    | 53.8 hp    | 67.0 hp    | 74.3 hp    | 74.0 hp    | 74.0 hp    | 132 hp     | 132 hp     | 74.2 hp    | 74.2 hp    |
|            | (18.4 kW)  | (28.5 kW)  | (40.1 kW)  | (50 kW)    | (55.4 kW)  | (55 kW)    | (55 kW)    | (98.4 kW)  | (98.4 kW)  | (55 kW)    | (55 kW)    |
| OPERATING  | 3,755 lbs  | 4,005 lbs  | 5,180 lbs  | 7,480 lbs  | 8,035 lbs  | 9,060 lbs  | 9,210 lbs  |